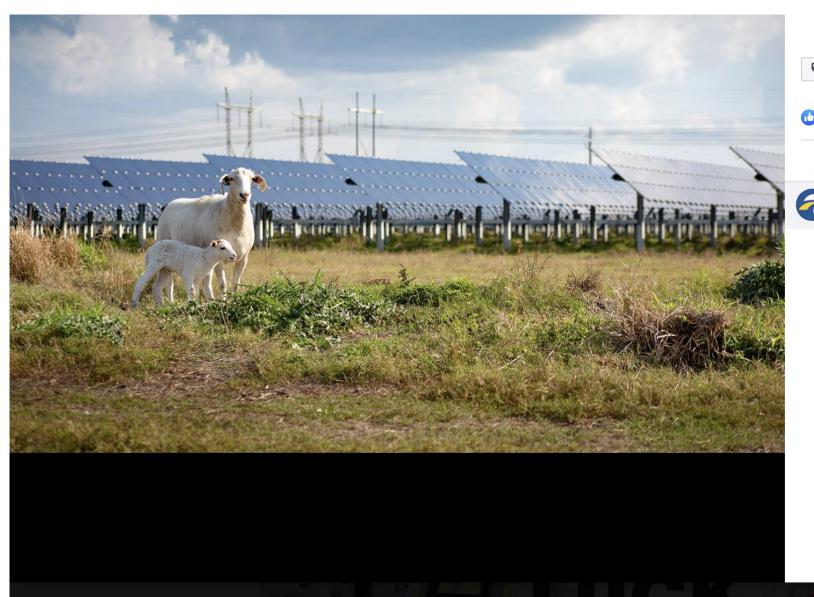

## TECO hires eco-friendly hungry sheep to 'mow' grass in expanding solar energy fields

Katahdin sheep from Maine eat grass

Posted: 3:04 AM, Feb 14, 2019 Updated: 6:07 AM, Feb 14, 2019

### Live 'Lamb Cam' Shows **Grazing Sheep In Solar Field**

Tampa Electric has enlisted a team of environmentally friendly landscapers in its solar fields who literally work for food.

By D'Ann Lawrence White, Patch Staff Feb 15, 2019 1:47 pm ET | Updated Feb 15, 2019 2:13 pm ET