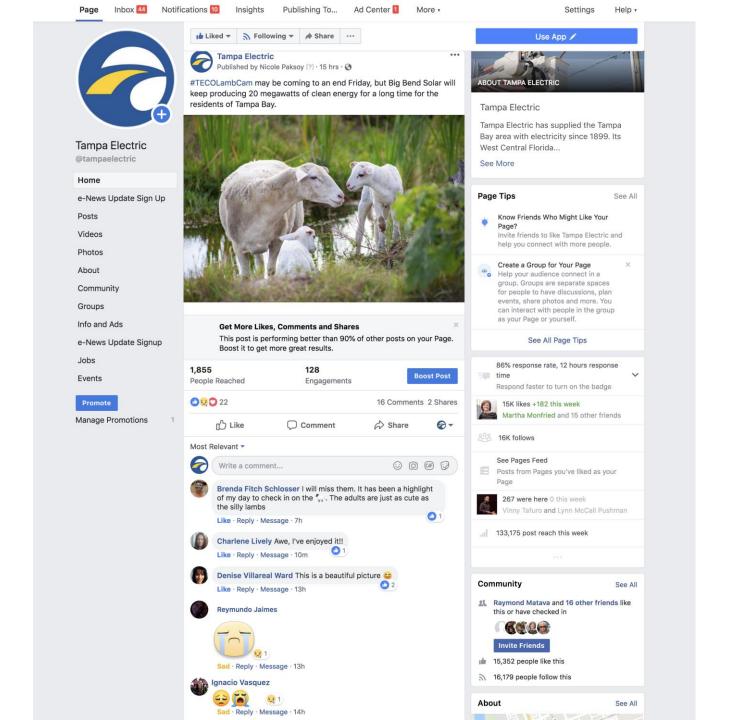

#### **Page Transparency**

See More

Facebook is showing information to help you better understand the purpose of a Page. See actions taken by the people who manage and post content.

#TECOLambCam may be coming to an end Friday, but Big Bend Solar will keep producing 20 megawatts of clean energy for a long time for the residents of Tampa Bay.

Mahria Siegrist I've enjoyed watching and listening to the babies! Can't wait to see the new batch next season. Keep up the great work guys!

Like · Reply · Message · 3w

Like · Reply · Message · 3w