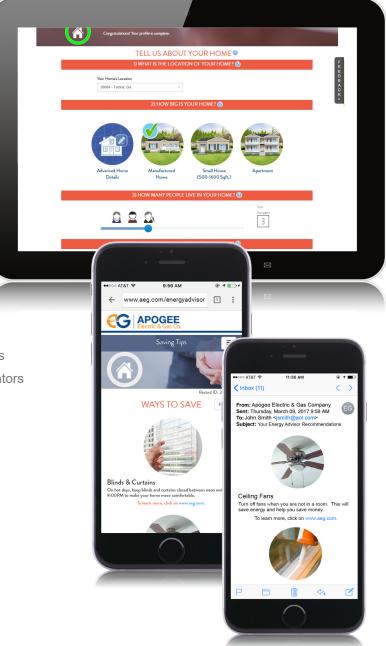

# The EPIC Software Package

The EPIC software package begins with Apogee's flagship Energy Advisor analysis application customized for low income customers, renters, newly launched, and customers who live in multi-family dwellings.

### Package Includes

- EPIC Energy Advisor
- Timely and actionable recommendations
- TV, appliance and phantom load calculators
- Outbound messaging tools
  - Video messaging
  - Alerts
  - Bill explanations
  - Energy summary reports